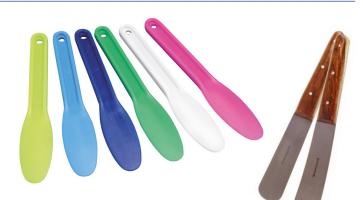

## **Alginate Spatulas**

| Plastic Spatula White           |
|---------------------------------|
| Assorted Spatulas Pack 6        |
| Plastic Spatula Lime            |
| Plastic Spatula Light Blue      |
| Plastic Spatula Glitter Blue    |
| Plastic Spatula Green           |
| Plastic Spatula Pink            |
| Wooden Handled Spatula Straight |
| Wooden Handled Spatula Curved   |
|                                 |