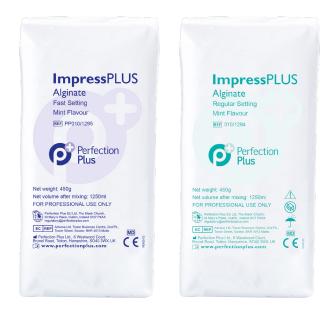

# **ImpressPLUS**

Alginate

## ImpressPLUS Alginate

Mint flavoured, dust free alginate available in two settings. Fast setting (60 seconds) minimises any patient discomfort whilst the regular setting allows a longer working time to mix and load the impression tray. Both offer high elasticity and tear resistance along with high detail definition.

## **Delivery System**

• Bag 450g

PresentationREF010/1295Fast SettingREF010/1294Regular Setting

## Characteristics

- Class A
- Easy to mix
- Thixotropic
- Color after setting: green
- Mint flavour
- Dust Free

#### **Technical Data**

High accuracy: 50 micron