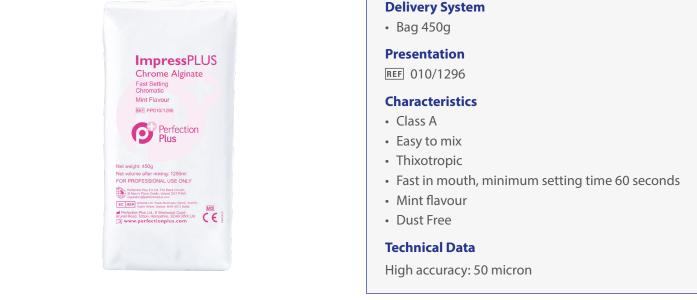

## **ImpressPlus Chrome Alginate**

Fast setting Chromatic alginate with colour changing from Violet through to Lilac then Green indicating the individual phases to guarantee the mixing and insertion times.

The short setting time (60 seconds) minimises any patient discomfort whilst the high elasticity and resistance to tear provide a high-definition impression.

### **Delivery System**

• Bag 450g

#### Presentation REF 010/1299

#### **Characteristics**

- Class A
- Easy to mix
- Thixotropic
- Extra fast in mouth, minimum setting time 30 seconds
- Mint flavour
- Dust Free

### **Technical Data**

Very high accuracy: 20 micron

Extra dimensional stability (120 hours/ 5 days)

High elasticity