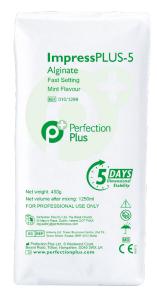

# **ImpressPLUS**

Alginate

## ImpressPLUS-5 Alginate

A non-chromatic alginate with extra dimensional stability for 5 days. The orange colour allows excellent contrast to evaluate the quality of the impression.

### **Delivery System**

• Bag 450g

#### Presentation REF 010/1299

#### **Characteristics**

- Class A
- Easy to mix
- Thixotropic
- Extra fast in mouth, minimum setting time 30 seconds
- Mint flavour
- Dust Free

### **Technical Data**

Very high accuracy: 20 micron

Extra dimensional stability (120 hours/ 5 days)

High elasticity